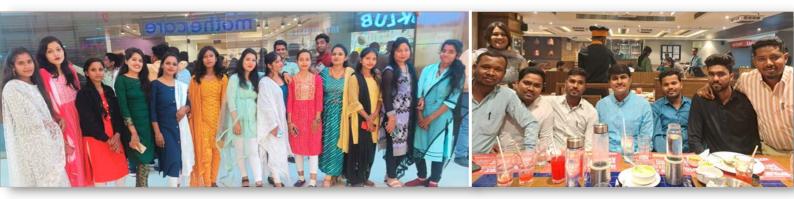

#### Svasti HR Team Lunch in Maharashtra

The team behind events, lunches, and celebrations for all of us at Svasti, finally takes some time off to celebrate its own efforts and success, over lunch in Mumbai.