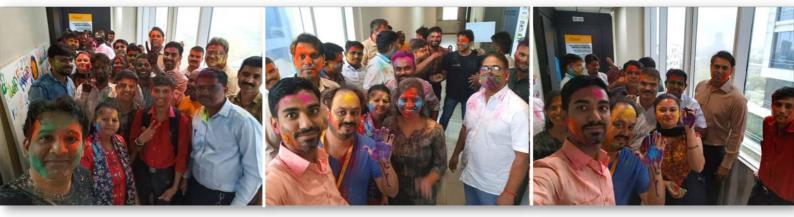

#### Women's Day Celebration at Svasti

Women's Day is very special for us at Svasti, and calls for a day of conversations and outings, to celebrate our very own Naari Shakti at Svasti!

Holi Celebration at Svasti. The festival of colours was celebrated at Svasti with much enthusiasm all across Svasti!