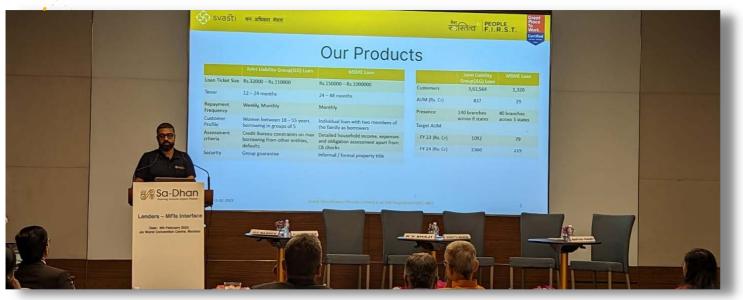

Our Co-Founder Narayanan Subramaniam at Sa-Dhan Lenders Meet Our Co-Founder, CFO & CIO represented and spoke about Svasti, at this industry meet at BKC in Mumbai on 8th Feb 2023.