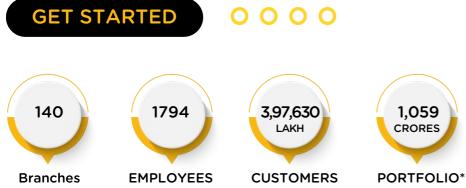

Dear Svasti family,

I am delighted to share with you, the news of us achieving one of the most significant milestones in the history of Svasti: Rs. 1,000 crores of Assets Under Management (AUM)!

Yes, we ended FY 2022-23 with over Rs. 1,000 Crores of AUM, having achieved Rs. 500 crores in just 12 months! This outstanding performance is thanks to the incredible teamwork of everyone at Svasti, for which we are grateful to each and every one of you.

This achievement proves that customer trust in us is boundless, employee contribution is priceless, investor confidence is doubtless, and the future of Svasti is limitless!

In other great news, Svasti has the unique distinction of raising US\$ 5 Million from the Impact Investment Exchange (IIX) Women's Livelihood Bond 5, the World's First Orange Bond issuance.